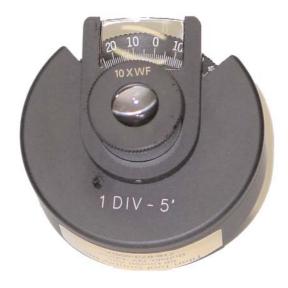

## AME-5M Angle Measuring Eyepiece

Titan 10X Angle Measuring Eyepiece Model AME-5M

The Titan Protractor Eyepiece Measures over 360 Degrees to an accuracy of 5' (minutes) by the use of Rotary Vernier and a simple Cross Hair Eyepiece.

The white scale on a black background is easy to read and enlarged by a 10X Magnifier.

This unit can be used on 8 different Titan Microscopes, Models MTSM, MTSF and MTSI. Model MTSM-CMM Coordinate Toolscope, Model XAM-1Single Axis Measuring Microscope, TM-8 and TM-10 Measuring Microscopes which are 23mm optical tubes. The TM-2 and TM-4 microscopes can use the AME-5M but need to have a bushing made to fit the 30MM diameter eyepiece of this unit.

This Eyepiece can be invaluable for checking Cutting Tool Geometry and Angular Measurement.