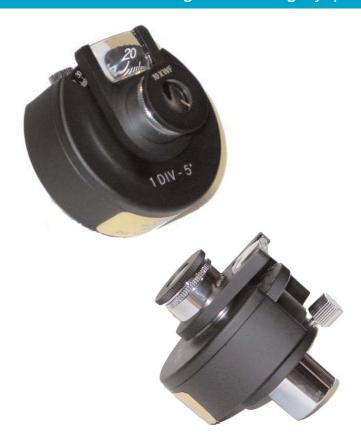

## AME-5M Angle Measuring Eyepiece

Titan 10X Angle Measuring Eyepiece Model AME-5M

The Titan Protractor Eyepiece Measures over 360 Degrees to an accuracy of 5' (minutes) by the use of Rotary Vernier and a simple Cross Hair Eyepiece.

The white scale on a black background is easy to read and enlarged by a 10X Magnifier.

This unit can be used on 8 different Titan Microscopes, Models MTSM, MTSF and MTSI. Model MTSM-CMM Coordinate Toolscope, Model XAM-1Single Axis Measuring Microscope, TM-8 and TM-10 Measuring Microscopes which are 23mm optical tubes. The TM-2 and TM-4 microscopes can use the AME-5M but need to have a bushing made to fit the 30MM diameter eyepiece of this unit.